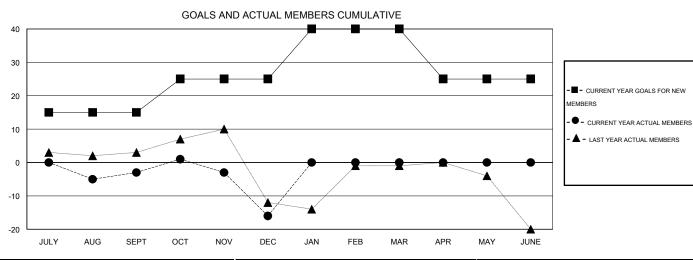

## GOALS AND ACTUAL NEW CLUBS CUMULATIVE

| DROPPED CLUBS: 1 |    | 12 CLUBS OF 32 ADDED 1 OR MORE<br>NEW MEMBERS | GENDER DISTRIBUTION  MALE 533 (64.68%) |              |     |
|------------------|----|-----------------------------------------------|----------------------------------------|--------------|-----|
| DROPPED MEMBERS  |    |                                               | FEMALE                                 | 291 (35.32%) |     |
| DECEASED         | 5  | CLICK HERE FOR HEALTH  ASSESSMENT DATA        | FAMILY UNIT MEMBERS                    |              | 195 |
| CLUB CANCELLED   | 7  |                                               |                                        |              | 96  |
| OTHER            | 27 |                                               |                                        |              |     |
| TOTAL            | 39 |                                               | NON-HEAD OF HOUSEHOLD                  |              | 99  |