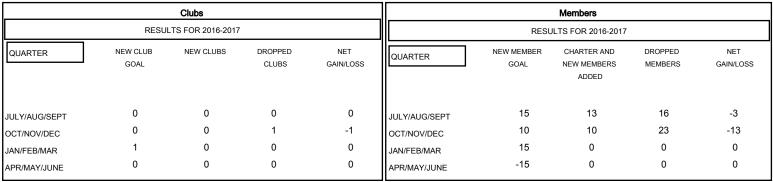

## GOALS AND ACTUAL NEW CLUBS CUMULATIVE

| DROPPED CLUBS: 1 |    | 12 CLUBS OF 32 ADDED 1 OR MORE<br>NEW MEMBERS | GENDER DISTRIBUTION  MALE 533 (64.68%) |              |     |
|------------------|----|-----------------------------------------------|----------------------------------------|--------------|-----|
| DROPPED MEMBERS  |    |                                               | FEMALE                                 | 291 (35.32%) |     |
| DECEASED         | 5  | CLICK HERE FOR HEALTH  ASSESSMENT DATA        | FAMILY UNIT MEMBERS                    |              | 195 |
| CLUB CANCELLED   | 7  |                                               |                                        |              | 96  |
| OTHER            | 27 |                                               |                                        |              |     |
| TOTAL            | 39 |                                               | NON-HEAD OF HOUSEHOLD                  |              | 99  |